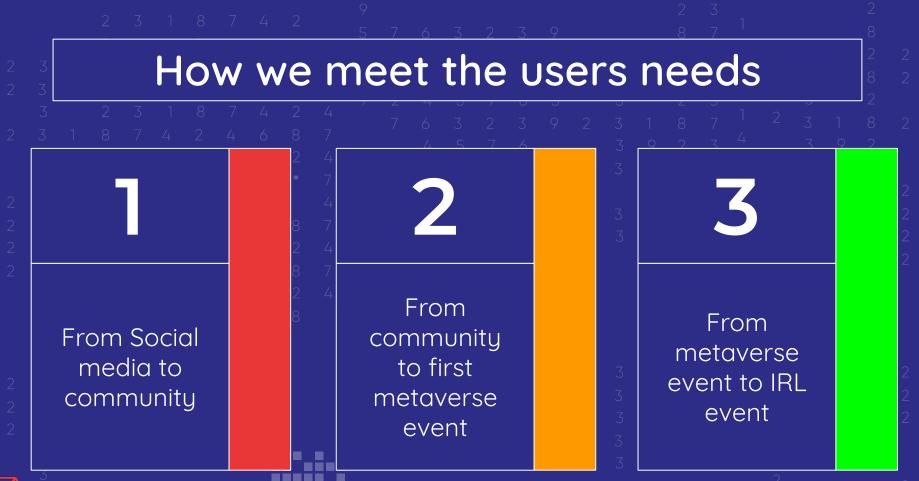

# **OUR PROJECT**

We organize social events to join a tribe in the Metaverse:

- Tessera Labs allows social media users to meet like minded people and join a tribe by attending real life events
- These events are held in real time in multiple locations interconnecting people through proprietary technology
- We project these real events into the metaverse, providing interactive content to mainstream metaverse providers (Roblox, Meta, Decentraland, Sandbox,...)