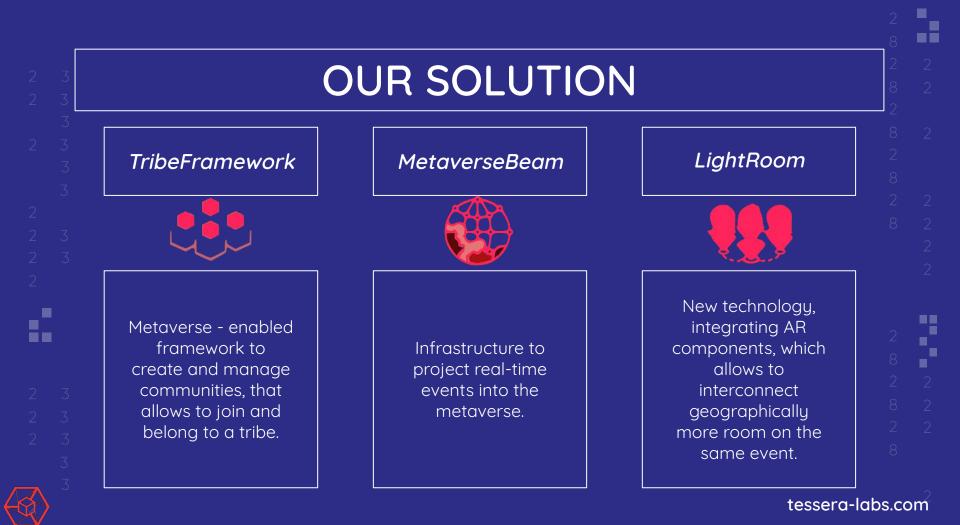

# TribeFramework

DAO-based community management and event organization

- DAO events supported by Tessera's Blueprints
- NFT-based authorization
- Avatar Management (open standards)
- Cross-chain NFT integration

### MetaverseBean

An infrastructure to project real life events into any metaverse in real time.

- Unity plugins integration
- Cross-Metaverse rooms
- Realtime creation based on seats necessity
- Live stream native integration
- Audio and Chat integration

## 

- Share and receive streams from other Light Rooms
- Al-oriented to support real-time streams
- BYOD App: event dashboard, attendees profiles,
- Directional Microphones and Loudspeakers
- Display (screens / googles)
- Cameras to detect multiple points of view, track users movements and render 3D images