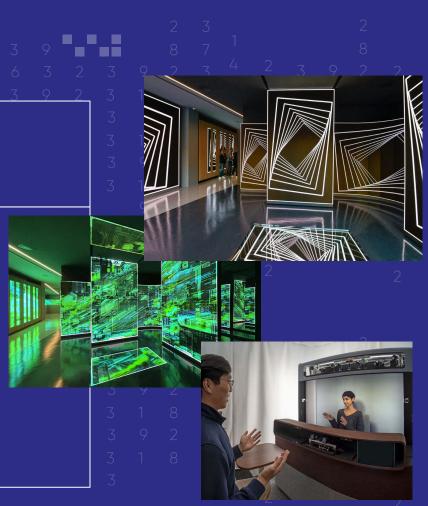

### MetaverseBean

An infrastructure to project real life events into any metaverse in real time.

- Unity plugins integration
- Cross-Metaverse rooms
- Realtime creation based on seats necessity
- Live stream native integration
- Audio and Chat integration